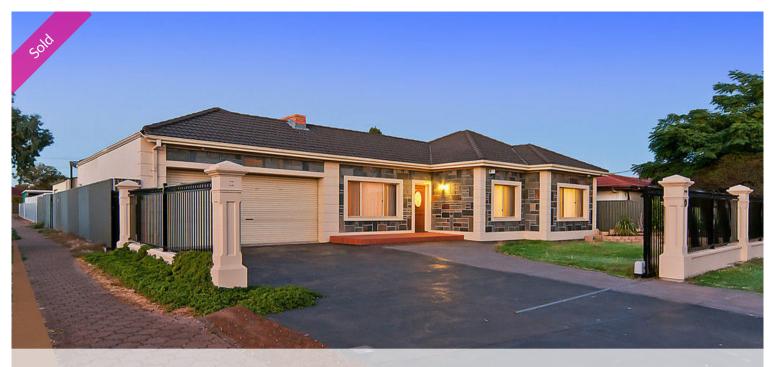

12 Hatherleigh Road, Parafield Gardens

## WOW CHECK OUT THE SIZE OF THAT.....ROOM!

\*\*VENDORS WILL CONSIDER REASONABLE OFFERS\*\*

Built in 1960 this corner block bluestone home boasts one of the largest tiled family/living rooms I've seen in a long time! Great for family get together's and entertaining.

Double garage with built ins.

Colourbond shed (6.0m x 7.4m), perfect for the handyman

Undercover pergola & Verandah "Pitched Roof"

Watering system to the rear garden

The above information provided has been furnished to us by the vendor/s. We have not verified whether or not that information is accurate and do not have any belief in one way or the other in its accuracy. We do not accept any responsibility to any person for its accuracy and do no more than pass it on. All interested parties should make and rely upon their own inquiries in order to determine whether or not this information is in fact accurate.