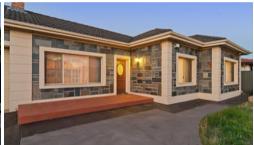

## WOW CHECK OUT THE SIZE OF THAT.....ROOM!

\*\*VENDORS WILL CONSIDER REASONABLE OFFERS\*\*

Built in 1960 this corner block bluestone home boasts one of the largest tiled family/living rooms I've seen in a long time! Great for family get together's and entertaining.

This wonderful home also consists of the following:

Large kitchen

HUGE living room with s/s air

Meals area (ideal reading/study area)

3 or 4 bedrooms (main with b.i.r & ensuite)

Large Main bathroom

Big Laundry with built ins.