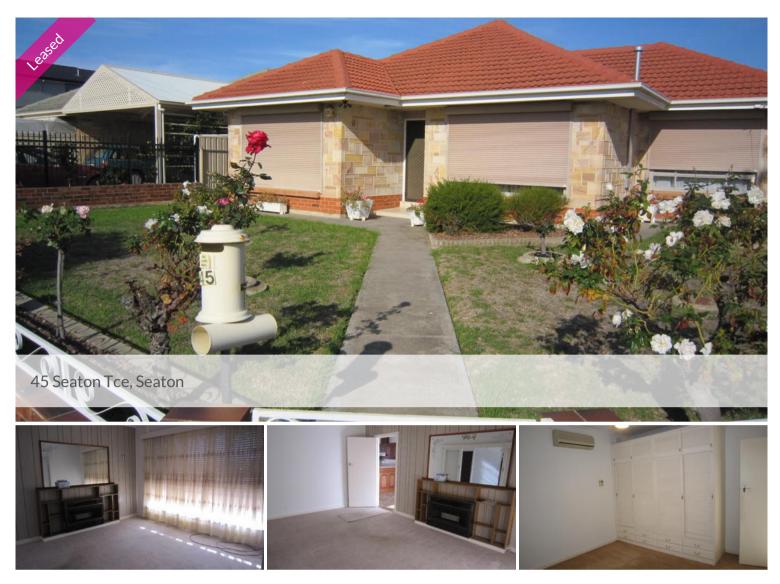

## ONLY \$395 PER WEEK! CALL TO INSPECT. GREAT LOCATION, CLOSE TO SHOPS, SCHOOL, BEACH & TRANPSORT

Inspection by Appointment.

Prime RE Group is proud to present this lovely basket range solid brick family home for rent.

Built approx 50 years ago, it is close to the City, Beach, West Lakes Shopping Centre, Aldi, Transport and Schools.

The home has been freshly painted and has 3 good size bedrooms (main with ceiling fan, s/s air, b.i.r & auto roller shutter, bedroom 2 & 3 have manual roller shutters).

Lounge has a gas heater as well as an auto roller shutter. The kitchen/meals is a good size and also has auto roller shutter and air cond (wall unit). The kitchen has a new rangehood and a gas stove with oven and grill. The hallway is tiled and has a built in linen cupboard.

At the rear of the property you have a full length tiled undercover verandah, which is great for entertaining and there's a lovely lemon tree.

The home also comes with a satellite dish an alarm double cornert tool