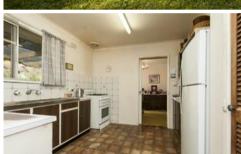

Facing a park, the home has 3 good size bedrooms (all with b.i.r), lounge/dining (sliding door leads to the back yard), gas heater, r/c air (wall unit), kitchen, sep bath/w.c and laundry. Undercover carport and a driveway that could easily fit 2-3 cars, on street parking is also available.